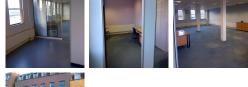

The centre provides fully furnished offices with high-speed internet, parking space, meeting space, modern interior design, and IT and telecom services. This exquisitely furnished and exceptionally versatile professional business centre - corporate workspace solution provider is one of the area's most exceptionally innovative and commercially renowned office buildings. These offices are 2,100 square feet in size and all floors are easily accessible by a passenger lift at the office. Parking availability for three cars is available at the workplace. The offices are mainly open plan with separate staff room, kitchen, single office and store room, but can also be divided up as per the prospective tenant sees fit.