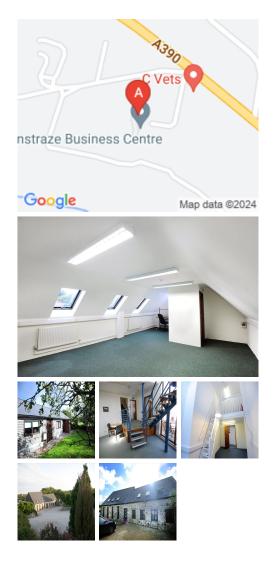

### Penstraze TR4 8HY

This office facility is located on the A390 just off the A30, the Chiverton Cross roundabout, between Truro and Redruth. The amenities of Truro are a short drive away and Truro station is only 4-miles from Penstraze. This business centre is on the route of a local bus service heading in and out of Truro and the mainline station. It is ideally placed for businesses that want to be close to Truro but who prefer the benefits of working in a peaceful, rural setting. The central Cornwall location and proximity to the A30 is perfect for businesses whose clients and employees are based around the county.

This business centre offers individual working spaces, each office is unique in character; some benefit from mezzanine floors and roof lights whilst others have their own access onto the grounds. Each office is light, airy and neutral in décor. Rent includes all business rates (heat, light, power) and use of dedicated 1:1, 20Mbit over 100Mbit bearer high-speed, fibre optic leased line providing an excellent Internet service and IP telephony. Parking on-site is free. Tenants have use of meeting room space and onsite print facilities. Also offered are virtual office solutions to individuals and companies who want the benefits of a Cornish business address, telephone number and meeting place without the overheads of an office. This facility promotes an informal working environment and importantly for many, is dog friendly. Prices are excluding VAT.