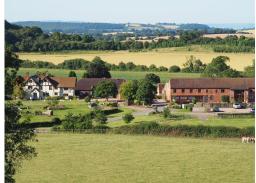

Fabulous restored Victorian brick barns available for individual, small or medium-sized businesses or regional office. All offices have great views over open countryside. Set in 350 acres of rolling Warwickshire countryside. The half mile drive is sure to impress clients and the beautiful frontage of the Great Barn welcomes you to the business centre. The available space is about 600 sq ft in the adjoining Red Poll Barn.