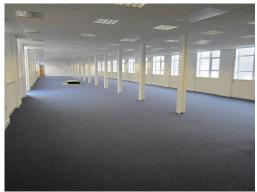

#### London N17 9LJ

The available office space is 5,500 sq ft and is located on the ground floor of an elegant converted 3-storey Edwardian building. The premises consist of an open-plan office space, WCs and kitchen. The unit has potential to be configured to the client's own specification. The unit is accessed from its own entrance to the front street level (Ashley Road) and via its own further dedicated staff/car park entrance to the rear. Any interest in an office space for 1,500 sq ft space upwards will be considered. There is also one office of 200 sq ft available immediately also, and the spaces have 24-hour access.