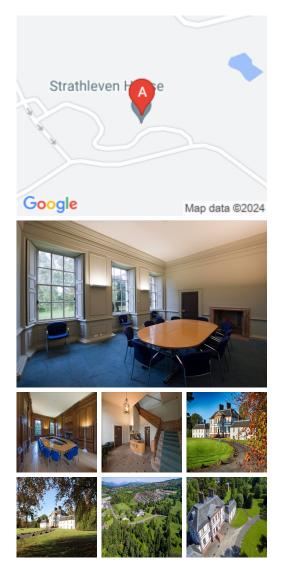

This stunning architecturally designed historical house is set within, peaceful grounds and designed to be the perfect business hub. High-speed internet, copy and print facilities, break out areas and phone booths are available for members. With light-filled working areas, office spaces, original features and breakout areas conveniently furnished, this centre also provides a great social space with plenty of room for team meetings or informal gatherings. Garbage pickup and bathroom cleaning service ensure the space remains clean and comfortable for all guests. Car park available for business users.