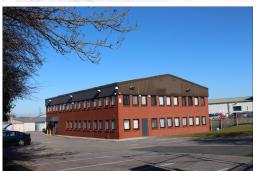

This centre has a range of brand new serviced office spaces and meeting rooms available for rent in Garforth, Leeds. The terms are flexible, the offices can be rented for 6 weeks or 6 months, on a rolling contract. The meeting room can seat between 12-16 people and can be rented by the hour or on a regular basis. With a great in house café and fitness centre with physiotherapy, sport treatment and beauty treatments, this centre will keep you fuelled and fit until your working day is done. Whether you are looking to start-up or downsize and reduce your costs, this centre has a fantastic office for your budget.