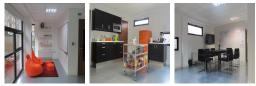

This property is a brand-new building and the office has only been occupied for a year. The West side of the office has floor-to-ceiling windows filling the working space with light. A kitchenette with dishwasher, microwave and fridge has been fitted. There is a separate partitioned office which can be used as a meeting room if necessary. The office is comes furnished with 12 open space desks/chairs but has room for 6 more desks with plenty of storage, 4 whiteboards and other essentials. The site is secured behind gates and there is a constant on-site security presence.