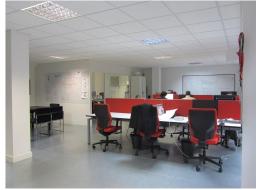

This property is a brand-new building and the office has only been occupied for a year. The West side of the office has floor-to-ceiling windows filling the working space with light. A kitchenette with dishwasher, microwave and fridge has been fitted. There is a separate partitioned office which can be used as a meeting room if necessary. The office is comes furnished with 12 open space desks/chairs but has room for 6 more desks with plenty of storage, 4 whiteboards and other essentials. The site is secured behind gates and there is a constant on-site security presence.