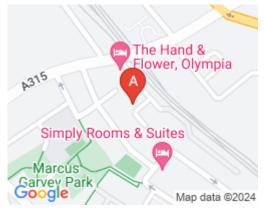

#### London W14 8XP

The office is right by the Olympia Exhibition Centre and next door to The Olympia Hilton. There is a Costa Coffee Shop, Sainsbury's and a Tesco all within 2 minutes' walking distance. The amenities of Kensington High Street are also within a 10-minute walk.