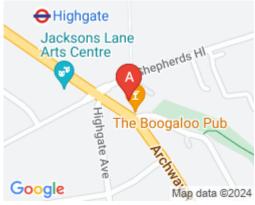

# 397-405 Archway Road

#### **London N6 4ER**

This office facility is ideally located on Archway Road within walking distance to Highgate Station. It is on the A1 with quick links to Holloway, Islington or Finchley.

Brand-new luxury serviced offices in a modern spacious building. The offices are fully furnished with modern furniture, air conditioning, heating, windows with blinds and an entry phone system. A range of services is facilities is available for tenants, and these offices are available for immediate occupation on flexible terms.