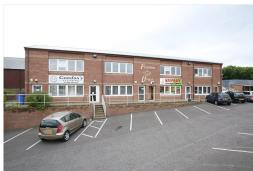

These are spacious self-contained office suites, ideal for tenants looking for a greater degree of independence rather than being located within a business centre. Some of the offices have been subdivided to contain two offices. Secure offices with 24-hour access just a stone's throw away from the River Tay. With parking onsite for staff and visitors and secure access to give your business a professional space. With excellent rates per sq ft and staff available on-site during working hours.