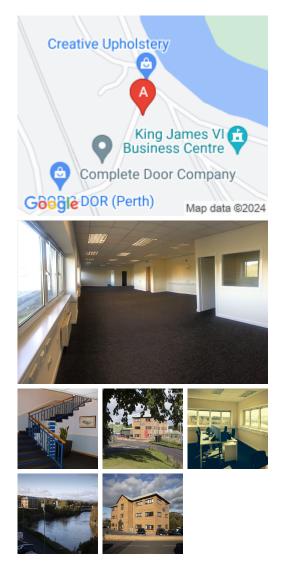

## Perth (Scotland) PH2 8DF

The business centre is located in a popular location of Dundee in central Scotland. It's on the main bus routes from the city centre and in a convenient spot near shops and the town centre, whilst being close to the connecting motorways. This is an excellent location, offering easy access to all major routes and 5 minutes' drive to the city centre. Tesco, petrol station and cafés are all nearby.

These are bright and modern naturally lit offices with panoramic views over the River Tay. Offering a range of services and a lift located within the building. Rental includes all cleaning of the communal areas, internet, buildings insurance and maintenance charges. Our offices are bright, clean and open plan to give you a professional space to work and with ample onsite parking.