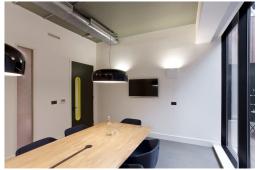

Two contrasting buildings from very different periods have been combined into one office building. It links through to a more modern office building constructed in the 1970s which fronts on to Marylebone Lane. Architects Wells Mackereth have had the challenge of combining the two styles and creating design-led space. As well as a range of office sizes and meeting and conferencing space, this building will also feature the club's drop-in, shared working and lounge areas. Other amenities include air conditioning, kitchen facilities, administrative support and reception services on hand to welcome visitors.