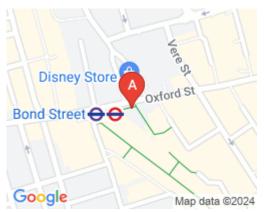

#### **London W1C 1AY**

This period Georgian building is accessed from Stratford Place, a cul-de-sac directly opposite Bond Street tube. A plethora of local amenities is close-by, and the address is easily accessible from across the capital and beyond. This building has two addresses meaning two choices of entrance when having your office here. Selfridges is located just steps away from the centre, great for undertaking some retail therapy after work. There are various places to enjoy a lunch, and drinks after work can taker place at a number of nearby venues.