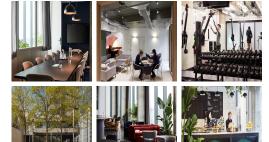

Two contrasting buildings from very different periods have been combined into one office building. It links through to a more modern office building constructed in the 1970s which fronts on to Marylebone Lane. Architects Wells Mackereth have had the challenge of combining the two styles and creating design-led space. As well as a range of office sizes and meeting and conferencing space, this building will also feature the club's drop-in, shared working and lounge areas. Other amenities include air conditioning, kitchen facilities, administrative support and reception services on hand to welcome visitors.