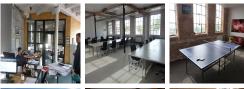

This building offers open light space and is ideal for all types of creative industries. This centre provides office spaces from 100 to 10,000 square feet. All offices are unique and refurbished and can be altered to suit clients' needs and all have a fantastic view of the city of Nottingham. The centre boasts a range of facilities and amenities to inspire clients' productivity. With a variety of open communal areas, there is ample opportunity to build the client's office culture and establish a relaxed modern vibe shared by all the tenants. This building is a wonderland for all things digital – providing an ever-expanding hub of creatives with never-ending networking opportunities.