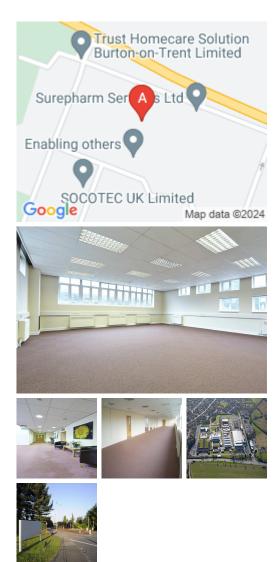

## Bretby DE15 0YZ

This 33 acre landscaped business park is located on the A511 between Burton on Trent and Ashby de la Zouch and within easy reach of the A50, A38, M1, M6 and M42 road networks. There are nearby amenities including a supermarket, a number of pubs, a post office and a Premier Inn. East midlands Airport is less than half an hour away by road, great for international travel. Burton-on-Trent Railway Station has direct connections to Birmingham, Leeds, Newcastle and Edinburgh, and is less than a 10 minute drive away.

This business park offers a diverse range of office and industrial units for businesses to rent in the Burton on Trent area, and is home to over 70 businesses employing over 1,000 people on-site. The workspaces come in many different sizes and styles to suit most business needs. The on-site management team delivers a quality business environment. A variety of office space suites are available. They range in size with flexible office suites available from 1 to 25 people. There is a also larger office suite of 5,472 sq ft available which can accommodate circa 60 people. All office suites are available on flexible terms.