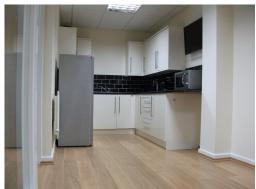

These flexible office suites are brand new, carpeted, centrally heated complete with biometric finger print locks. The centre can supply desks, chairs, filing cabinets, telephones, printers, and other office equipment at no extra charge. If you need new office furniture or other equipment, this can be purchased from the main UK suppliers at cost. The centre can also provide office users with their own secure self storage unit from 10 sq ft up to 500 sq ft, which is ideal for archiving or storage of stock or merchandise. Office users can buy all types of packing materials from our merchandise area. Office users benefit from free use of our high-tech conference room, and luxury kitchen with TV.