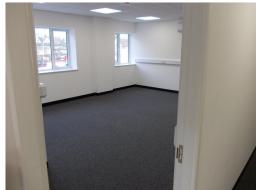

This affordable, COVID-19 maintained office rental in Hornsey provides unfurnished office spaces from 105 sq. ft. - 300 sq. ft. with flexible, short term contracts. The offices are rented unfurnished, and the rental cost is fully inclusive. Each office is equipped with air conditioning and heating, and you will have full access to shared kitchen and toilet facilities. Offices are fitted with unique PIN code access and an intercom so you can easily manage the arrival and departure of your visitors and couriers. Hands, face, space COVID-19 guidelines are followed on site.