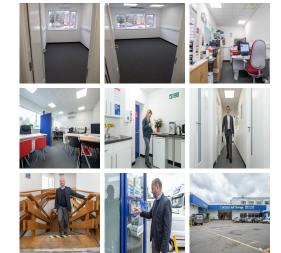

This affordable, COVID-19 maintained office rental in Hornsey provides unfurnished office spaces from 105 sq. ft. - 300 sq. ft. with flexible, short term contracts. The offices are rented unfurnished, and the rental cost is fully inclusive. Each office is equipped with air conditioning and heating, and you will have full access to shared kitchen and toilet facilities. Offices are fitted with unique PIN code access and an intercom so you can easily manage the arrival and departure of your visitors and couriers. Hands, face, space COVID-19 guidelines are followed on site.