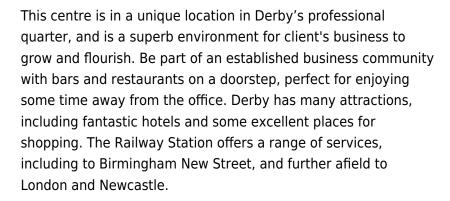

## **Derby DE1 1BX**

Gorgeous serviced offices in a period building. Office space is available from 100 to 500 sq ft. These spaces are inclusive of heat, light, rent, rates, furniture, tea, coffee and use of meeting rooms. Packages can also include parking, telephone and broadband Internet. Offering the perfect option for businesses looking for a complete support package with a bespoke turn-key solution, including furniture, broadband and phones. A flexible license offering fixed costs with optional managed services, the competitiveness of a traditional lease without the long term commitment so that business can take maximum advantage of an often changing market. Meeting and conference facilities are open to use to all clients from 1 to 12 people, this superb on-site facility adds extra value and flexibility to this office space.