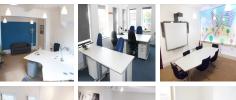

## **Derby DE1 1BX**

Gorgeous serviced offices in a period building. Office space is available from 100 to 500 sq ft. These spaces are inclusive of heat, light, rent, rates, furniture, tea, coffee and use of meeting rooms. Packages can also include parking, telephone and broadband Internet. Offering the perfect option for businesses looking for a complete support package with a bespoke turn-key solution, including furniture, broadband and phones. A flexible license offering fixed costs with optional managed services, the competitiveness of a traditional lease without the long term commitment so that business can take maximum advantage of an often changing market. Meeting and conference facilities are open to use to all clients from 1 to 12 people, this superb on-site facility adds extra value and flexibility to this office space.