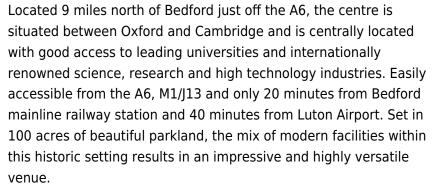

### Sharnbrook MK44 1LZ

Opened in 2011, this is a 54,000 sq ft state-of-the-art centre. Incorporating over 25,000 sq ft of flexible office and laboratory space, a range of suites can be provided and configured to meet your precise requirements. This centre offers a wide range of offices and laboratories, from units fully fitted out and ready to be occupied, to open-plan areas to be configured to suit your specific requirements. The highly competitive all-inclusive rent gives you certainty and convenience allowing you to focus on your core business. This centre offers flexible easy-in/easy-out terms in a simple agreement. The exciting catering facility, Java Cafe, offers a comfortable environment and a perfect place to relax and entertain. Excellent sports (fitness centre, golf course and squash courts), social and childcare facilities and catering services for meeting and conference rooms are available too. The all-inclusive rent is set to include rent, rates, utility charges, service charge, buildings insurance, cleaning, waste disposal, reception, postal services, security, kitchenette plus scientific and business support services.