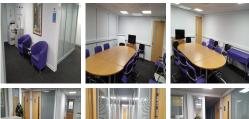

Located within a short drive from Durham City Centre and main attractions, including colleges, university, hospitals and train station. Modern and clean offices including Use of kitchen facilities and breakout area, male and female toilets, including disabled toilets and a stairlift. Buildings insurance. Confidential waste disposal facility. Use of the free public car park for you and your visitors. Heating and lighting. 24/7 Secure Access. Professional maintenance and cleaning of all communal areas. Landscape and grounds maintenance. Easy in out agreements. Signage outside your office door. Manned Reception. Modern offices ranging in size from 131 to 665 sq ft. Spacious meeting rooms are provided onsite, along with lounge areas.