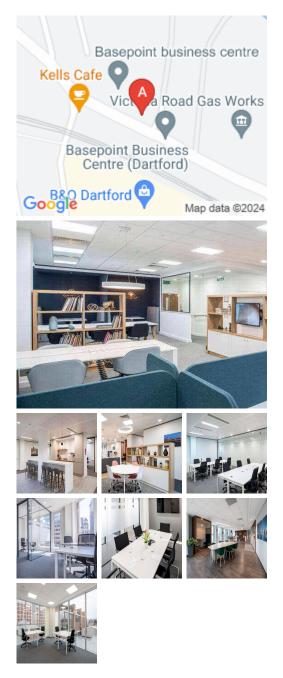

## Dartford DA1 5FS

This centre is strategically located within Dartford's Town Centre, benefiting from excellent links to the local and national network infrastructure. Located in the northwest corner of Kent, this workspace is just 16 miles southeast of central London and easily accessible from the M2, so is ideally situated for travel to and from the business centre. Dartford has a number of amenities in the town cetnre, with restaurants, bars, a theatre, shopping outlets, and a casino. Dartford Railway Station has direct links to London.

This workplace does not run like ordinary business centres. Designed to add value to the wider community, the range of flexible offices, virtual offices, and serviced meeting rooms boasts exceptional facilities for small to medium businesses. This workplace is easy to access, modern, and expertly run by friendly and positive staff who are too happy to help. This centre offers professional working environments, including the latest technology and business support. This centre is accessible 24 hours a day, so the clients will not be confined to the traditional business hours. This centre also provides conference rooms for clients to hold formal meetings