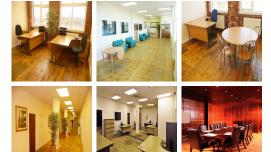

#### Rochdale OL11 2YW

This Grade II Listed old cotton mill houses a variety of fully serviced offices, in a range of sizes and configurations to suit the needs of most businesses. Flexible Licences to Occupy are offered at competitive prices, within a modern working environment that also retains a great deal of its original character. Meeting rooms, management support, fast broadband access and kitchen facilities are all offered. So whether you are looking to rent 100 sq ft or over 5,000 sq ft we are confident of finding your business the right size office space to let here in Rochdale without it hurting your bank account. For peace of mind, the site has 24-hour security.