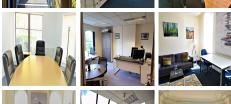

### **Birmingham B15 1TH**

This business centre comprises a 3-storey brick built period office building which has undergone a major refurbishment and modernisation programme to a high standard. The building is set around landscaped grounds. This centre comprises 21 air-conditioned office suites ranging from 75 square feet to 2000 square feet on 3 floors. There are kitchens with tea/coffee making facilities on each floor and a tastefully decorated boardroom & meeting rooms. There are no extra charges for the use of meeting rooms and the boardroom. All the offices will come furnished or unfurnished. There is also parking at the front and rear of the building, and clients can park on the road for a maximum of 2 hours free of charge. There is a receptionist on-site to help with administrative duties.