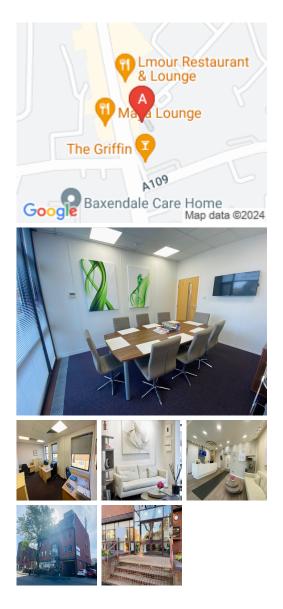

This well-established centre offers a vast number of inclusive facilities and services. These include high-speed internet, comprehensive IT and telephone infrastructure, daily office cleaning, air conditioning and heating, newly refurbished kitchens, complimentary refreshments, plus much more. There are lounges and breakout areas where tenants can take a break during a hectic workday. This building is a wonderland for all things digital – providing an ever-expanding hub of creatives with never-ending networking opportunities. This space is warm and welcoming, so clients can feel at home while at work.