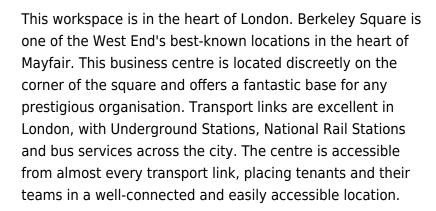

### **London W1J 6HE**

This workspace has fully furnished offices and suites over seven floors, with many benefiting from stunning views of the leafy square below. Offices are available for requirements of 1–20 desks on short flexible terms for a single monthly fee. The building also benefits from three executive boardrooms and video-conferencing facilities. The refined design and stunning landmark architecture are locally renowned as a commercially significant business establishment incorporating a neutral palette, international style, and industrial materials to create an elegant and fun workspace. This ultra-modern business centre has amenities that are affordable and meaningful.