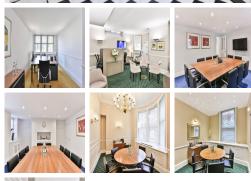

### **London W1J 6HE**

This workspace has fully furnished offices and suites over seven floors, with many benefiting from stunning views of the leafy square below. Offices are available for requirements of 1–20 desks on short flexible terms for a single monthly fee. The building also benefits from three executive boardrooms and video-conferencing facilities. The refined design and stunning landmark architecture are locally renowned as a commercially significant business establishment incorporating a neutral palette, international style, and industrial materials to create an elegant and fun workspace. This ultra-modern business centre has amenities that are affordable and meaningful.