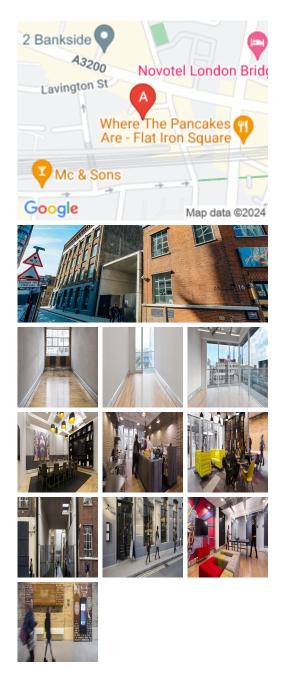

### London SE1 0HS

This impressive building is situated at the southern end of Great Guilford Street, which is bisected by Southwark Street, the main link road between Blackfriars, Southwark and London Bridge. Surrounded by a variety of local bars and restaurants, and only moments away from Borough Market, this site is ideal for businesses looking to be in a fashionable yet business-orientated working environment. Southwark (Jubilee), Borough (Northern), London Bridge (Northern, Jubilee and mainline rail) and Waterloo (Northern and mainline rail) stations are all in close proximity.

The centre has been a redevelopment of a landmark destination, ready for 150 new and growing businesses. A former Factory, the property has maintained many of its quirky historical features and is ideal for companies wanting an office/studio with a creative twist in a business-orientated location. The on-site management team are on hand to help with your needs and requirements and other amenities include the availability of meeting rooms, lift access, IT support, conference facilities and bike racks for those cycling into the office. The space is accessible 24-hours a day and has a security system.