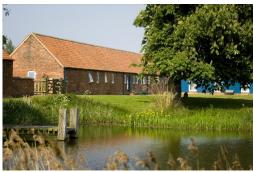

#### Escrick YO19 6ET

Converted in the year 2000 from traditional farm buildings, this listing provides an exclusive space to operate a business. Set in a peaceful and tranquil position to the east of the site the property enjoys open views across the orchard and small woodland. There are quiet seating areas, nature trails and private coarse fishing available, which all contribute to this unique working environment. On arrival to the property, there is ample car parking for both staff and visitors directly outside the building. Currently available are two office units, both offering a light and airy workspace, ranging in size from 760 sq ft to 1,000 sq ft. The offices are both available on flexible terms.