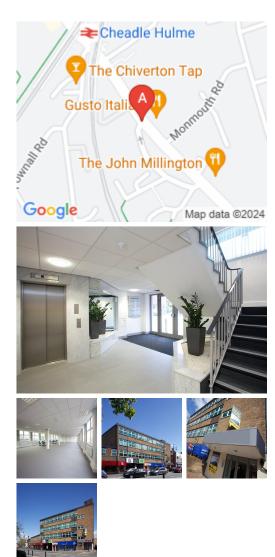

## Cheadle SK8 5BB

The train station is within 100 yards of the building. Alongside onsite parking, short-term free parking is available at the shopping centre car park. Cheadle Hulme offers local amenities and services such as Costa Coffee, The Boardwalk Coffee House, Waitrose, Asda and eateries such as Gusto, Platform 5 and The John Millington. The surrounding area offers a wide range of restaurants and amenities like banks and retail shops, providing tenants with everything at their doorstep. The centre is accessible from almost every transport link, placing tenants and their teams in a wellconnected and easily accessible location.