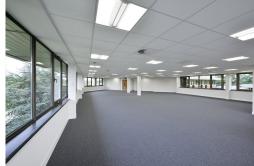

Available in this popular business park are unfurnished offices and fully serviced offices both on flexible leases. There is up to 24,500 sq ft of office space available in one building which is available in its entirety or as individual floors to lease. The building is split over three floors and offers offices from 2,760 sq ft to 5,400 sq ft and floors of circa 7,000 sq ft. Car parking for this building provides 100 car parking spaces on site at £250 per space per annum. The other building available provides a variety of serviced office spaces with 24 hour access, 24 hour monitored secure access control systems, CCTV, on-site security, building manager, 8 person passenger lift, DDA compliancy and an impressive reception area.