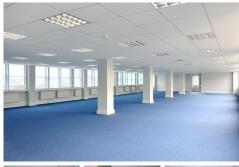

This modern centre's design is to provide a professional and productive work environment for businesses across industries. An eight-storey building with secure car parking facilities, manned reception, a DDA-compliant lift, and two passenger lifts on each floor. There is also a fully integrated CCTV system with a monitored access control system to all major entrances. Customers can take advantage of the hub located on the 11th floor, which provides an informal space for meetings, free Wi-Fi and refreshments. This building is a wonderland for all things digital – providing an ever-expanding hub of creatives with neverending networking opportunities.