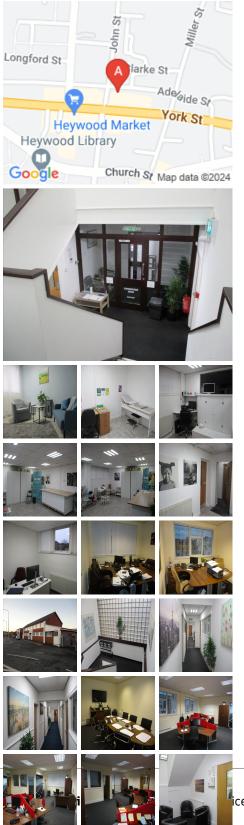

## **Adelaide Street**

## Heywood OL10 4HF

This multi-occupied serviced office centre is in a central location and has excellent motorway, train and bus links. Heywood is only 2 miles from central Rochdale, Bury and Middleton. Offices are close to Tesco Supermarket, Esso Petrol Station Cafes, Banks, Post Office and Town Centre. Close to junction 19 off the M62 and Close to junction-2 off the M66 Heap Bridge Interchange. The workspace is in a location which has excellent social clubs & Networking Opportunities.

This Business Centre provides total flexibility for businesses and organizations wishing to establish or expand their presence quickly and simply. This centre is a modern building with a total of 23 office units of various sizes. Accommodation is on short-term office agreements avoiding the need for expensive legal bills whilst providing flexibility for current business needs. The impressive modern building offers office space ranging from 100 to 5000 sq ft and is ideal for companies seeking a cost-effective business solution. Essential business operations are seamlessly supported, with administrative, IT, and reception assistance available to ensure operational efficiency.