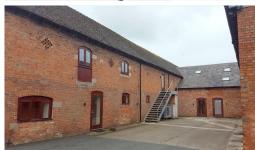

This fabulous Converted Cheshire brick barn is now offering 4 more, new serviced office spaces of varying sizes for SMEs within the Combermere Abbey Estate on the Cheshire / Shropshire border with superb access - no commuter queues and no parking issues - 200 ft2 to 1,000 ft2. The beautifully converted Cheshire brick barn offers a range of office space sizes from - 200 ft2 to 1,000 ft2. Suitable for businesses with 2 to 20 people. Free car parking, easy main road access, rural setting, Superfast broadband (up-to 50 mega bit per second) and telecom connections. Cat5 wiring and central telephone system in place - ready for 'plug and play'. Shared meeting room and kitchen plus additional storage (upto 3,500ft2) available. Whether you are a one-man band or you employ 15-20 people, there is something for you.