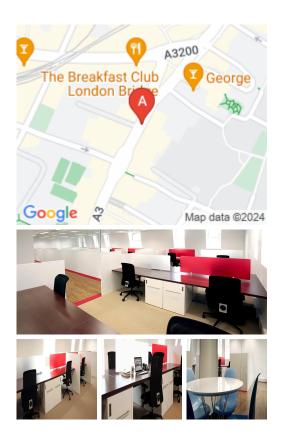

## **London SE1 1NL**

This workspace benefits from being located in a prime location just a stones throw away from the City of London. Within easy walking distance of London Bridge, Borough and Blackfriars stations, and London City Airport is less than seven miles away, the space is very well connected. A variety of bars, restaurants, cafes and shops are based in the surrounding area and the workspace is located within a very short walk of the famous Borough Market, so there is something for everyone to enjoy on a lunchtime.

This property offers high quality, shared workspace which is fully furnished and serviced. The space is ideal for entrepreneurs, start-ups and small businesses, with every tenant receiving a dedicated workstation and lockable storage unit. There is high-speed broadband access throughout the property, along with WiFi, web video conferencing facilities, meeting rooms, breakout areas and freshly ground coffee, all of which are included within the price. There are no hidden extras, and no deposit is required. Spaces are air conditioned, are fully flexible with 24-hour access and offer reception services.