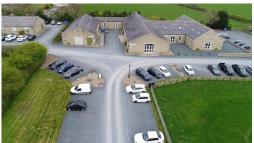

These purpose-built office buildings, set in beautiful, landscaped grounds, provide a modern work environment with easy parking and fast, reliable internet speeds.

Currently a base for over 25 companies, this centre gives quick and easy access to Harrogate and Ripon via the A61. 24-hour access, CCTV and backup power generation ensure a consistent and reliable work environment. Pricing includes heating, electricity, maintenance and communal cleaning charges. Offices are IT and Telecoms ready, and you can be up and running in less than 24-hours, in a smart and elegant workspace. The space is accessible 24-hours a day.