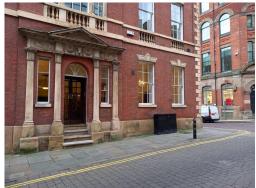

This building is located in the heart of Nottingham's vibrant city centre. The huge Georgian windows let the light flood in, and the hand-stripped wooden floors will impress anyone who loves traditional interiors with a contemporary twist. The workspace also has a game room, kitchen and furnished restroom. The workspace also has a large lounge area equipped with a modern interior design. This building provides quality office space. The workspace includes meeting rooms, rest areas, offices and coffee breaks. This workspace offers quality, affordable office space with great views with plenty of natural lights. The workspace also provides a large parking area.