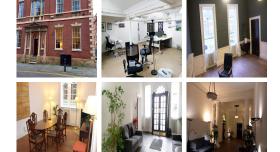

This building is located in the heart of Nottingham's vibrant city centre. The huge Georgian windows let the light flood in, and the hand-stripped wooden floors will impress anyone who loves traditional interiors with a contemporary twist. The workspace also has a game room, kitchen and furnished restroom. The workspace also has a large lounge area equipped with a modern interior design. This building provides quality office space. The workspace includes meeting rooms, rest areas, offices and coffee breaks. This workspace offers quality, affordable office space with great views with plenty of natural lights. The workspace also provides a large parking area.