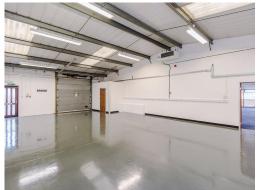

Birchwood Railway Station has direct services to Liverpool Lime Street and Manchester Oxford Road.

This centre is a great space that has been designed to meet the demands of any modern business. The office is a midterrace single-storey property with parking to the front of the building for 2–3 cars and unlimited parking spaces in the main car park. This recently converted 1000 sq ft office comprises a canteen area, WC and a meeting room. The centre offers various facilities like high-speed internet, meeting rooms, administrative support, and air-conditioning. The centre is accessible 24 hours a day so the clients can work flexibly. This building is a wonderland for all things digital – providing an ever-expanding hub of creatives with never-ending networking opportunities.