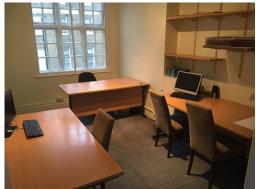

The office has three desks. It is very bright and nicely decorated, with CH and secondary glazing. The all-inclusive price includes furniture, rent, rates, light and heat, plus cleaning. There are kitchen and toilet facilities, plus of course, the pub itself has a restaurant and bar. The only extra costs to users will be telephone and Internet, and whatever in the pub! Use and access are seven days a week between 7.30 am and 11.30 pm. Each desk is available now, separately or together, on a minimum of a 6-month serviced lease basis, payable monthly in advance, plus VAT. There is also a four-week, plus VAT, holding deposit required.