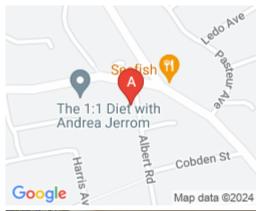

## 2/4 Albert Road

#### Ripley (Derbyshire) DE5 3FZ

This business centre is half a mile from the A38 and five miles from Junction 28 of the M1 motorway. The space is just a 5-minute walk from Ripley's high street which offers a range of local amenities like shops, bars, and cafes. For international travel, East Midlands Airport is easily accessible, and there are also local buses serving the area. There are lounges and breakout areas where tenants can take a break during a hectic workday. The centre is easily accessible for all those professionals commuting from the broader parts of the region.

### transport links

Underground N//

**Train Station** Hammersmith Railway Station

Road Link N/A

Airport East Midlands Airport