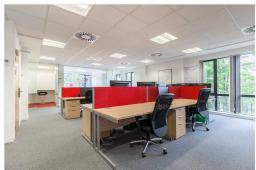

This centre offers high-quality serviced and furnished office accommodation on flexible terms from 101 to 10,000 square feet. All offices are furnished to the highest standards and rents are fully inclusive of business rates, water rates, electricity, heating, lighting, cleaning, building insurance and maintenance. The offices are centrally heated and carpeted and all offices are equipped with desks, chairs and telephone handsets. Electrical and high-tech infrastructure come as standard giving clients a workplace that's attractive, professional and equipped to handle all client's business needs, so clients can maximize productivity and reduce monthly costs.