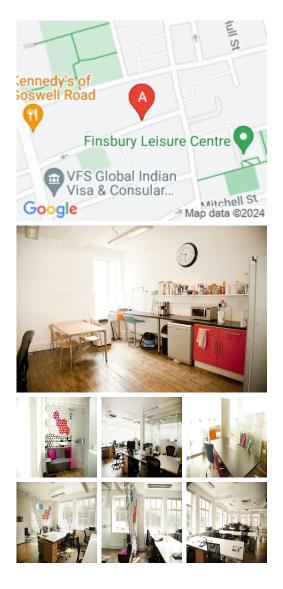

This office is a converted warehouse period buildingwooden floors and exposed brickwork with good natural light- and based in the heart of bustling Clerkenwell. The ethos of the place is to have a good mix of interesting & creative businesses in the space. The office has a really friendly atmosphere, amazing natural light, great views and original wooden floors throughout. The desks are offered on a flexible short-term lease suitable for individuals and small companies. The rent includes: fast wireless and Ethernet Internet connection; free B&W and colour printing, copier, fax etc.; state-of-the-art meeting room and break out area; use the office as your postal and registered address at no charge; secure 24/7 access and key less entry; great kitchen with unlimited fresh coffee and tea.