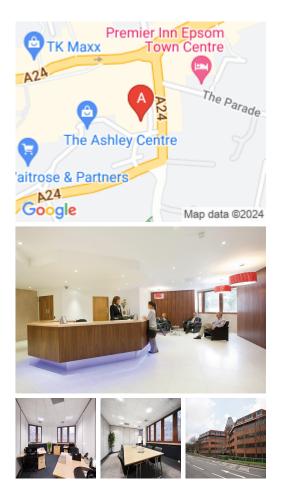

## Epsom KT18 5AD

Epsom mainline station is around a fiver minutes walk from the building, providing regular services to London Waterloo and Victoria taking only 35 minutes as well as from Leatherhead and Guildford. Junction 9 on the M25 is 10 minutes' drive, as is the A3 main route into central London. Epsom is conveniently situated between both Gatwick and Heathrow airports, international travel is easily accessible. The town centre has a number of amenities including The Ashley Centre, with various well known shopping outlets.

This is a modern office building of over 50,000 sq ft in the town centre. It benefits from being part of the Ashley Shopping Mall and provides a wide range of furnished and fully equipped offices from 2 to 20 people plus larger selfcontained suites for as many as 100 people. The centre has 24 hour access for tenants and there are also secure parking spaces available. The centre is just over a five minute walk from Epsom railway station, from which there are direct services to London Bridge, Waterloo and Victoria. The location of the space means tenants will benefit from all the amenities of Epsom town centre.