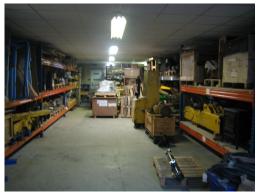

Situated in the delightful cotswold town of Tetbury, the unit has easy access to the M5 and M4. It has full internet and networked phone facilities, kitchen and toilets. Parking is available at the front of the unit. The warehouse is large and has full height roller doors. The large open plan office has five desks at present but could take more. Tetbury is a thriving town with estates of new houses springing up around the industrial site.

### **Workshop and Industrial Units**

Total Size: 1119 sq ftMin Term: 3 mnths