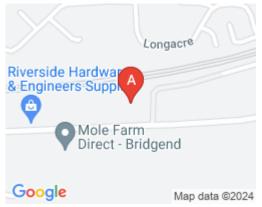

# C5 North Road

### **Bridgend CF31 3TP**

Located on the Bridgend Industrial Estate, only 2.5 miles from Junction 35 of the M4. Bridgend is a busy town with all major shopping outlets with Tesco, Sainsbury's and Asda only minutes away. Located within the industrial estate is a range of service, retail and manufacturing businesses both SMEs and Blue chip. A number of local restaurants and pubs are within a short driving distance of the offices.