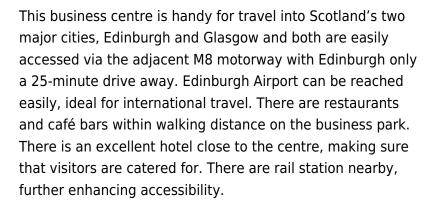

## Glasgow ML1 4WR

There are 8 conference rooms within this business centre, and clients also have the opportunity to relax and play the unique 9-hole putting green. Clients benefit from on-site parking as well as a business park location which is very easily accessible. This '130m development has transformed a former redundant industrial site to create a parkland landscape with 10 high-specification individual office buildings, retail space, five water features, fountains, waterfalls, a running track and event spaces. There is the added benefit of 24-hour access, great if a company requires flexible working hours.