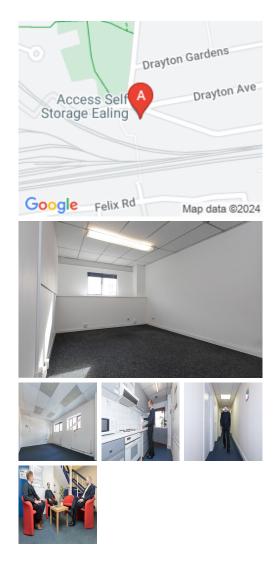

## **Manor Road**

## London W13 0AS

Situated less than a mile from Ealing Broadway, beside Drayton Green Park, these purpose-built offices are just 5 minutes, walk from West Ealing Rail Station and have good public transport links from other local stations. The London City Airport, London Biggin Hill Airport, London Luton Airport and Heathrow Airport are all easily accessible, and plenty of free parking is available in the surrounding area. The offices are located outside the Congestion Charging and Low Emission Zones and are just a 5minute walk from the amenities of West Ealing.

The beautifully designed office spaces empower teams and companies for growth with high ceilings and large windows that provide natural lighting. The centre offers several facilities, such as high-speed internet, professional meeting rooms, concierge services, mail handling, business-class printers, a beautiful kitchen, and professional-grade daily cleaning. There are lounges and breakout areas where tenants can take a break during a hectic workday. This building is a wonderland for all things digital – providing an ever-expanding hub of creatives with never-ending networking opportunities. This space is warm and welcoming, so clients can feel at home while at work.