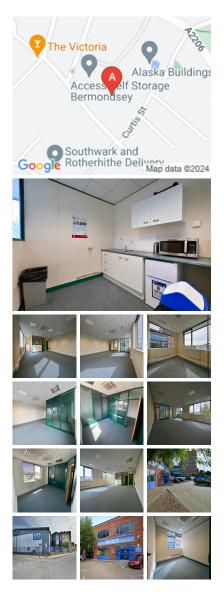

## London SE1 5SF

Access Self Storage Bermondsey is conveniently situated on Willow Walk in Southwark, making it easy to access for customers in Elephant & Castle, Walworth, the St Saviours Estate and neighbouring areas of Central London. These purpose-built offices are just 10 minutes' walk from Elephant and Castle Rail and Tube and Bermondsey Tube Stations, and are also well served by local buses. Tower Bridge Road, the A2 and A3 are all in easy reach, and free parking is available on-site. Local amenities are within 2 minutes' walk of the office suites. We know that space is always at a premium for London residents, so why not store the things you only need occasionally? Our clean, modern storage lockers are the ideal place to keep your possessions - whether you need to store the entire contents of your van, or just a few items while you move or redecorate. Self storage can also be the perfect solution for local businesses struggling for space, which is also a common issue in central London. Our Tower Bridge storage units range from a 9 sq ft locker to a 500 sq ft space, and you can easily change to a different size unit as your needs fluctuate. At Access Self Storage Bermondsey you can even rent flexible office space, or use our telephone answering or mailroom services. Business users also have access to our secure parking facility, located outside of the Congestion Charging Zone!

Affordable, commercial property from 600 sq ft (56 m<sup>2</sup>) to 800 sq ft (74 m<sup>2</sup>). Short, flexible leases offer customers the opportunity to expand or contract as their requirements demand. Lease terms are fully inclusive of business rates, service charges and utilities and free secure parking is available. Deliveries and collections can be overseen on tenants' behalf. Storage and warehouse facilities are also on-hand, facilitating short-term fluctuations in stock, or again allowing customers to increase or decrease their space in-line with business demands or staff requirements. Storage spaces can be rented from as little as one week to as long as required. EPC Rating G.