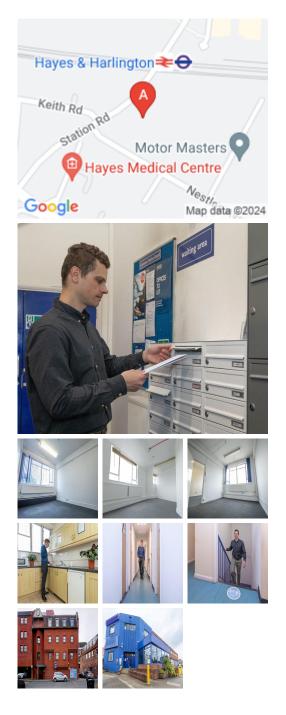

## **1 Nestles Avenue**

### Hayes UB3 4UZ

The workspace is situated just 10 minutes from Heathrow Airport. The office spaces are also well located for access to Uxbridge Road, A312 and M4. Parking is available on-site, and public transport links from Hayes and Harlington Rail Station are also good. Many restaurants, cafes, shopping centres, and other local amenities are close to this centre. Fantastic transport links are available due to the central location of this space. This building is a wonderland for all things digital – providing an ever-expanding hub of creatives with never-ending networking opportunities.

This affordable, COVID-19 maintained office rental in Hayes provides unfurnished office spaces from 110 square feet to 350 square feet, with flexible, short-term contracts to suit both small businesses and large firms. The offices are fitted with unique PIN code access and an intercom so clients can easily manage the arrival and departure of their visitors and couriers. These offices are rented unfurnished, and the rental cost is fully inclusive. Each office is equipped with heating, and clients will have full access to shared kitchen and toilet facilities. Hands, face, and space COVID-19 guidelines are followed on site.

#### transport links

Underground Train Station Road Link Airport Uxbridge Underground Station Hayes & Harlington N/A Heathrow Airport