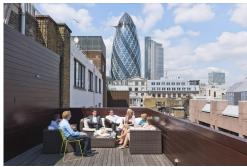

This centre is a great space designed to meet the demands of any modern business. The beautifully designed office spaces empower teams and companies for growth with high ceilings and large windows that provide natural lighting. Facilities include a roof terrace, a professionally staffed reception area, comfortable, modern lounge areas, kitchens on every floor, shower facilities, bike storage, 24-hour access and lots more. The property consists of 270 workstations and can accommodate any requirement. This building is a wonderland for all things digital – providing an ever-expanding hub of creatives with never-ending networking opportunities.