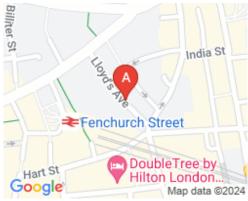

#### **London EC3N 3DS**

The building is located in the heart of the insurance district in London City and is a five-minute walk from the building. This centre is within a two-minute walk to Fenchurch Street, Aldgate and Tower Hill stations, and Tower Gateway. Amenities in the local area include excellent places to eat and drink, such as the Natural Kitchen, Tank and Paddle Minster Court and Habit. There are hotels very close by, including the Double Tree by Hilton. The regional transport links are also excellent and provide all prospective tenants with a range of frequent and convenient services throughout the area.