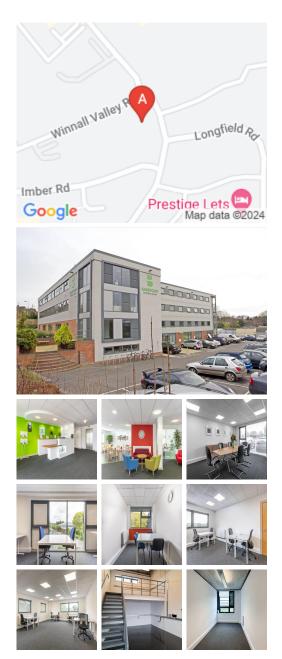

## Winchester SO23 0LD

This centre is just minutes from the A34, and M3 junction 9. Within walking distance of Winchester city centre.

This centre is now open bringing its fresh, flexible way of working to the City. The centre provides a variety of affordable small business units, ranging from 291 to 719 sq/ft, and let on flexible terms. The space includes a mix of offices and studios - as well as incubation units for businesses that are just starting out. There are also meeting rooms, on-site management and free parking.