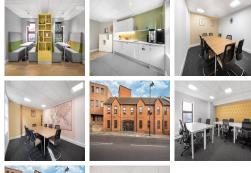

This is a bright and modern four-storey building comprising over 14,000 sq ft. In a unique venture, this building offers clients a wide choice of space. This is to match the local area business demographic, which is a mixture of established companies who just need the space and start-up businesses who may require a more managed solution. Fully equipped for every kind of business with all the facilities you need, including IT/telecoms, meeting rooms, couriers, stationery and a fully staffed reception desk during office hours. This centre offers all-inclusive pricing, so you can move in with peace of mind that there will be no unexpected costs each month.