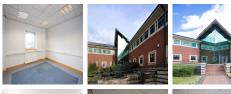

A newly refurbished building that provides good quality office space with small office suites from 149 sq ft up to 401 sq ft is now available. The offices are being made available on a fully inclusive monthly rental (inclusive of rent, rates, service charge and utility bills) and on flexible short-term licence agreements. The offices have the benefit of shared kitchens with one on each floor along with male, female and disabled toilets and the ability to book meeting rooms on an hourly, half day or full day basis. There is also basement storage if required, and the space is accessible 24-hours a day. EPC Rating C.