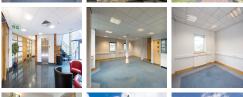

A newly refurbished building that provides good quality office space with small office suites from 149 sq ft up to 401 sq ft is now available. The offices are being made available on a fully inclusive monthly rental (inclusive of rent, rates, service charge and utility bills) and on flexible short-term licence agreements. The offices have the benefit of shared kitchens with one on each floor along with male, female and disabled toilets and the ability to book meeting rooms on an hourly, half day or full day basis. There is also basement storage if required, and the space is accessible 24-hours a day. EPC Rating C.