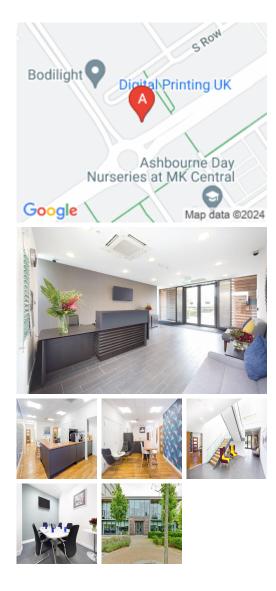

## **300 South Row**

#### Milton Keynes MK9 2FR

Centrally located, Milton Keynes shopping centre is five minutes away. The centre is just two minutes from a large Sainsbury's supermarket and also 2 minutes to the main restaurant areas of the town. This centre is a 7-minute walk to the train station, a 35-minute train journey to London, a 55-minute train journey to Birmingham and a 1hour 38-minute journey to Manchester. The M1 Motorway is a 5-minute drive. Milton Keynes also offers Sporting venues, including Stadium: MK, and a range of hotels for guests.

This centre is a modern, light and well-appointed business centre with reliable and superfast IT and the latest telephony systems. The 36 offices on two floors are fully serviced, furnished, and air-conditioned and are ideal for businesses of various sizes of up to 20 people. Professional meeting rooms are available with a stylish, staffed reception to greet the clients. No upfront capital, no setup fees, and no long-term commitment are further reasons why there is always a high demand for offices in this beautiful business centre. With the range of office solutions available and the flexible contract terms, this centre can help any business grow and adapt to agile working with ultimate flexibility.